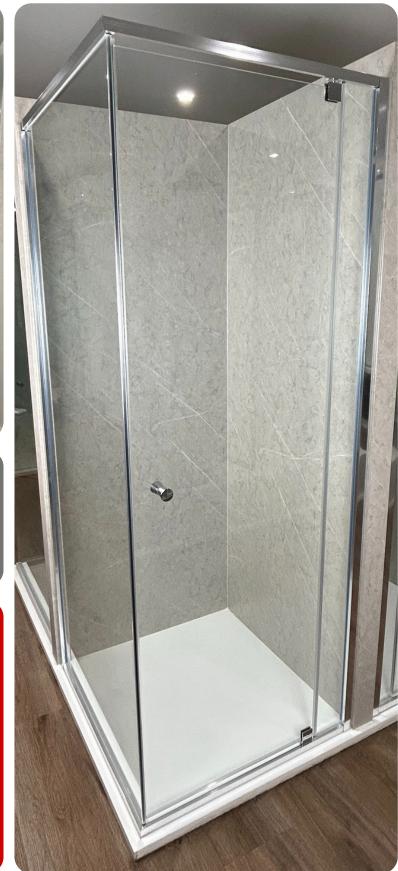

## 6MM SHOWER SCREENS S3 Core

6MM S3 CORE Hardware & Framing Colours:

- Polished Silver
- Matt Silver
- Black

Elevate your bathroom with the stylish design of Civic's S3 Core inline semiframeless shower screen.

With a subtle frame, it delivers strong visual impact while maintaining a clean, open feel. Made in Australia from 6mm toughened A Grade safety glass, the S3 Core is NCC compliant and available in multiple configurations, including accessible options. Finished with a fully frameless door and modern frame colours, the S3 Core is a trusted choice for builders and renovators seeking strength, structure, and standout style.