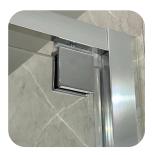

## 6MM SHOWER SCREENS S3 Core

6MM S3 CORE Hardware & Framing Colours:

- Polished Silver
- Matt Silver
- Black

Elevate your bathroom with the stylish design of Civic's S3 Core inline semiframeless shower screen.

With a subtle frame, it delivers strong visual impact while maintaining a clean, open feel. Made in Australia from 6mm toughened A Grade safety glass, the S3 Core is NCC compliant and available in multiple configurations, including accessible options. Finished with a fully frameless door and modern frame colours, the S3 Core is a trusted choice for builders and renovators seeking strength, structure, and standout style.