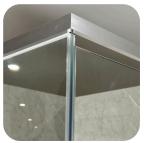

## 6MM SHOWER SCREENS S3 Core

6MM S3 CORE Hardware & Framing Colours:

- Polished Silver
- Matt Silver
- Black

Elevate your bathroom with the stylish design of Civic's S3 Core inline semiframeless shower screen.

With a subtle frame, it delivers strong visual impact while maintaining a clean, open feel. Made in Australia from 6mm toughened A Grade safety glass, the S3 Core is NCC compliant and available in multiple configurations, including accessible options. Finished with a fully frameless door and modern frame colours, the S3 Core is a trusted choice for builders and renovators seeking strength, structure, and standout style.