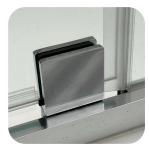

## 6MM SHOWER SCREENS S3 Core

6MM S3 CORE Hardware & Framing Colours:

- Polished Silver
- Matt Silver
- Black

Elevate your bathroom with the stylish design of Civic's S3 Core inline semiframeless shower screen.

With a subtle frame, it delivers strong visual impact while maintaining a clean, open feel. Made in Australia from 6mm toughened A Grade safety glass, the S3 Core is NCC compliant and available in multiple configurations, including accessible options. Finished with a fully frameless door and modern frame colours, the S3 Core is a trusted choice for builders and renovators seeking strength, structure, and standout style.