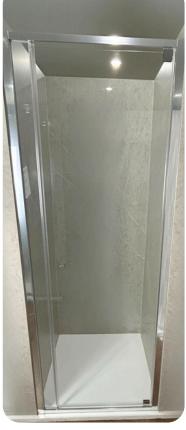

## 6MM SHOWER SCREENS S3 Core

6MM S3 CORE Hardware & Framing Colours:

- Polished Silver
- Matt Silver
- Black

Elevate your bathroom with the stylish design of Civic's S3 Core inline semiframeless shower screen.

With a subtle frame, it delivers strong visual impact while maintaining a clean, open feel. Made in Australia from 6mm toughened A Grade safety glass, the S3 Core is NCC compliant and available in multiple configurations, including accessible options. Finished with a fully frameless door and modern frame colours, the S3 Core is a trusted choice for builders and renovators seeking strength, structure, and standout style.