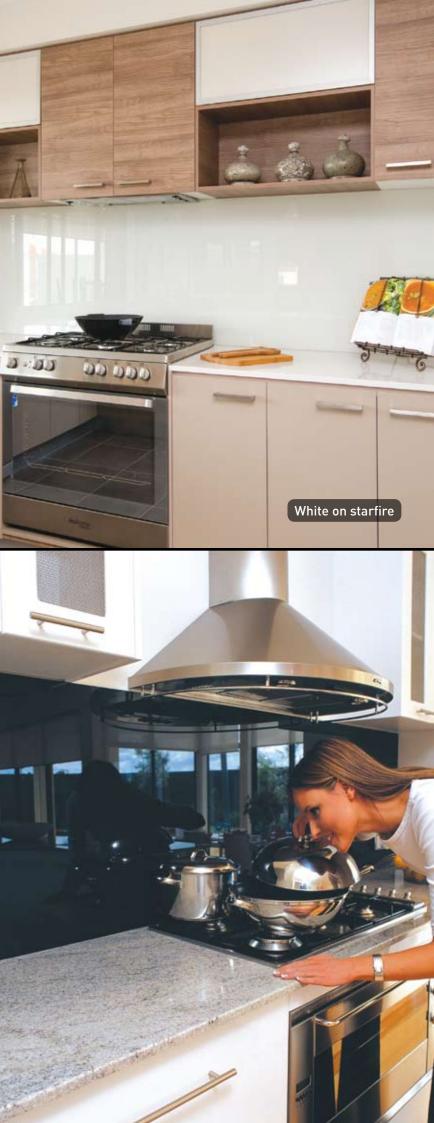

the perfect finish

CIVIC SPLASHBACKS, MIRRORS, SHOWERSCREENS & WARDROBES

Civic offer a stunning alternative to traditional tiles that can be made to any size and virtually any colour imaginable. Not limited to the kitchen our glass splashbacks can be used in bathrooms, as feature walls and in commercial environments. You are truely only limited by your imagination.

Produced from 6mm 'clear' or 'starfire' toughened glass, our Splashbacks comply to Australian Standards and give you a flat seamless surface. No grout means they are easy to clean and there is nowhere for bacteria to hide.