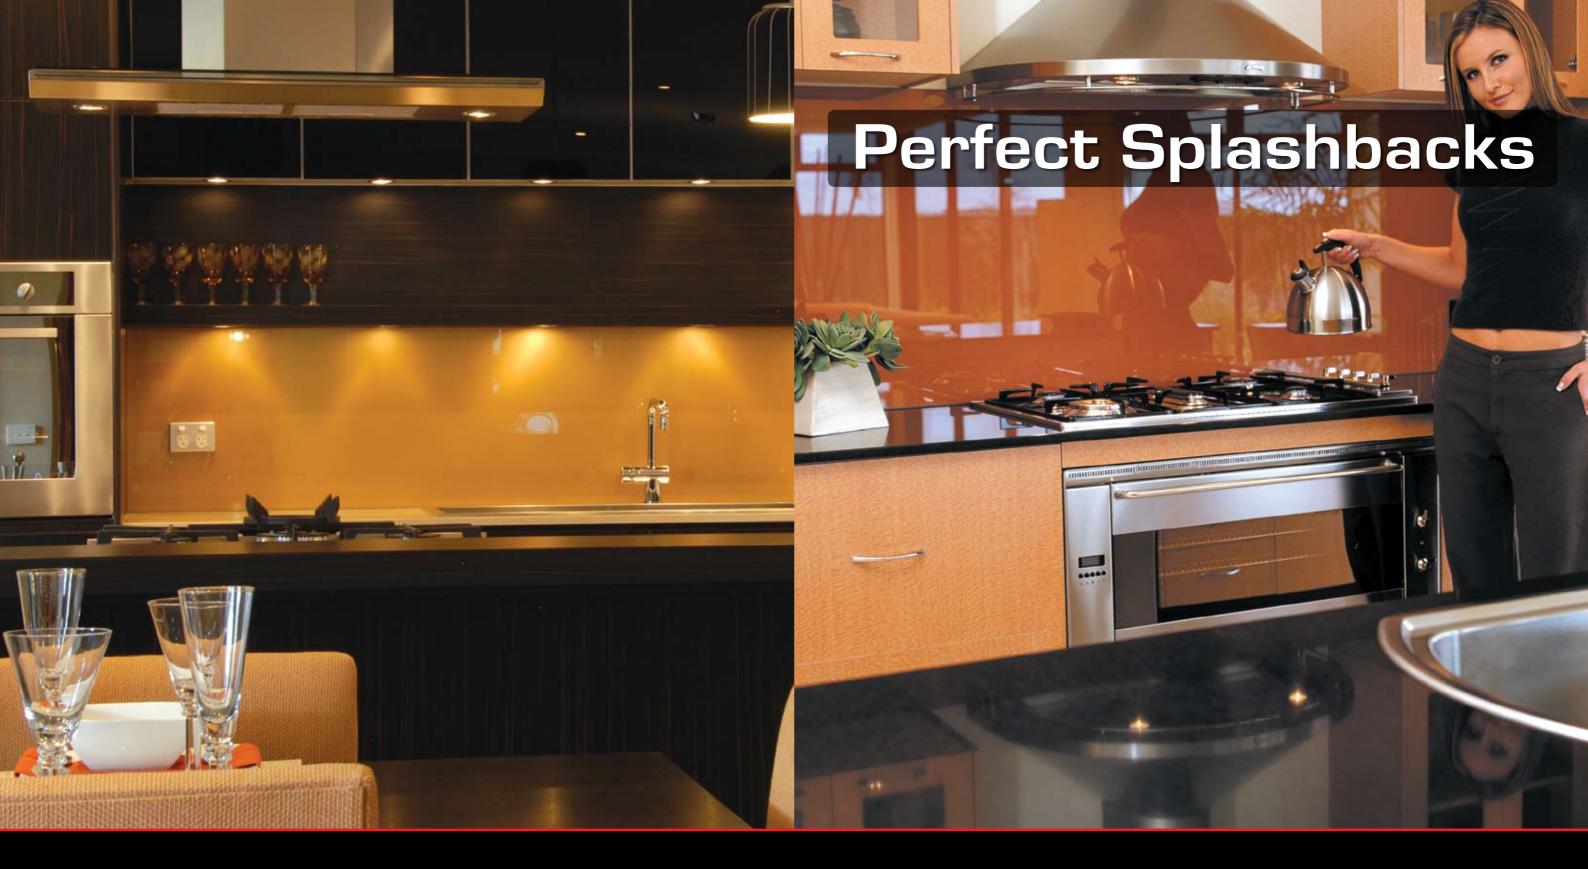

the perfect finish

CIVIC SPLASHBACKS, MIRRORS, SHOWERSCREENS & WARDROBES

Civic offer a stunning alternative to traditional tiles that can be made to any size and virtually any colour imaginable. Not limited to the kitchen our glass splashbacks can be used in bathrooms, as feature walls and in commercial environments. You are truely only limited by your imagination.

Produced from 6mm 'clear' or 'starfire' toughened glass, our Splashbacks comply to Australian Standards and give you a flat seamless surface. No grout means they are easy to clean and there is nowhere for bacteria to hide.