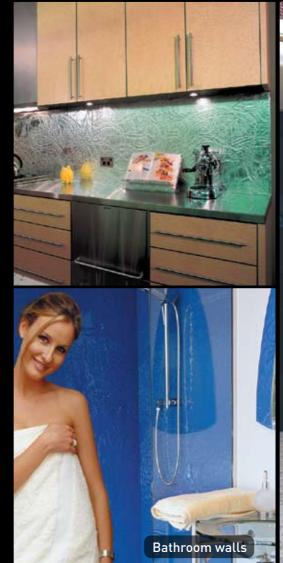

the perfect finish

CIVIC SPLASHBACKS, MIRRORS, SHOWERSCREENS & WARDROBES

Civic offer a stunning alternative to traditional tiles that can be made to any size and virtually any colour imaginable. Not limited to the kitchen our glass splashbacks can be used in bathrooms, as feature walls and in commercial environments. You are truely only limited by your imagination.

You can take it to the next level of 'wow' factor and choose a 'metallic' or 'pearl' finish. Civic can create an individual design with your choice of personalised colours..

Whatever you desire at Civic we can create it for you.