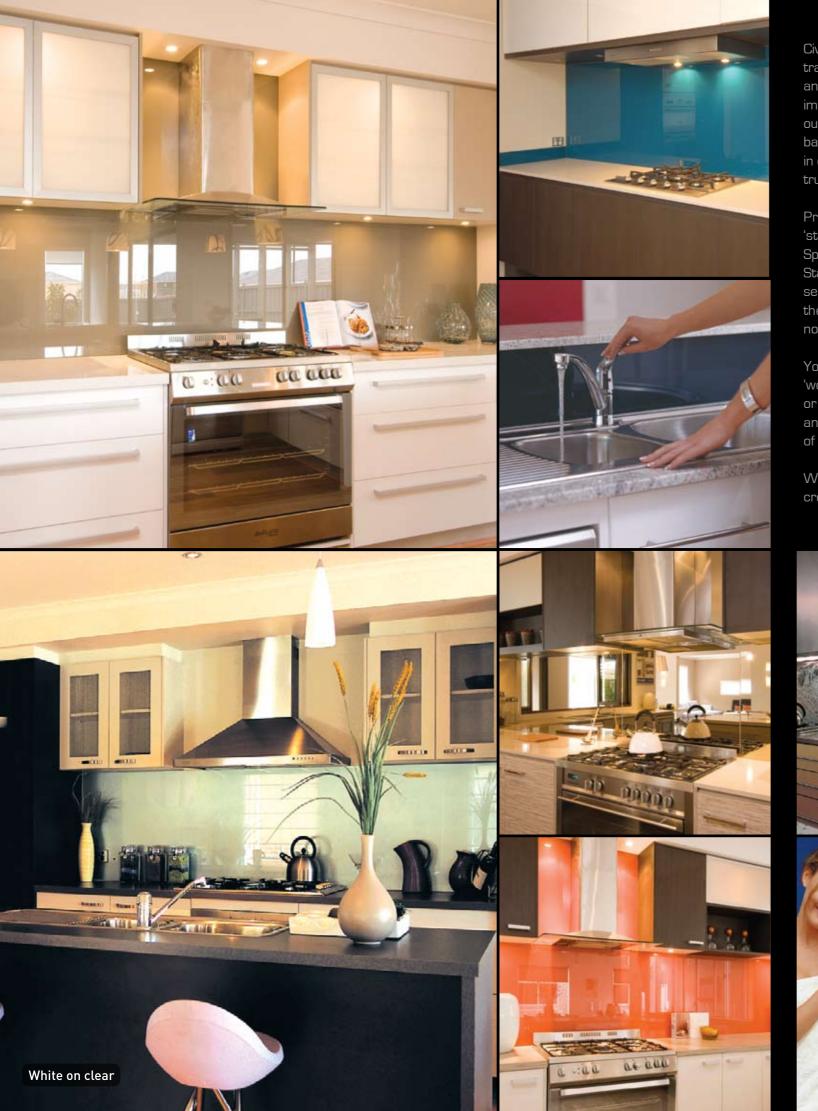

the perfect finish

CIVIC SPLASHBACKS, MIRRORS, SHOWERSCREENS & WARDROBES

Civic offer a stunning alternative to traditional tiles that can be made to any size and virtually any colour imaginable. Not limited to the kitchen our glass splashbacks can be used in bathrooms, as feature walls and in commercial environments. You are truely only limited by your imagination.

Produced from 6mm 'clear' or 'starfire' toughened glass, our Splashbacks comply to Australian Standards and give you a flat seamless surface. No grout means they are easy to clean and there is nowhere for bacteria to hide.

You can take it to the next level of 'wow' factor and choose a 'metallic' or 'pearl' finish. Civic can create an individual design with your choice of personalised colours..

Whatever you desire at Civic we can create it for you.